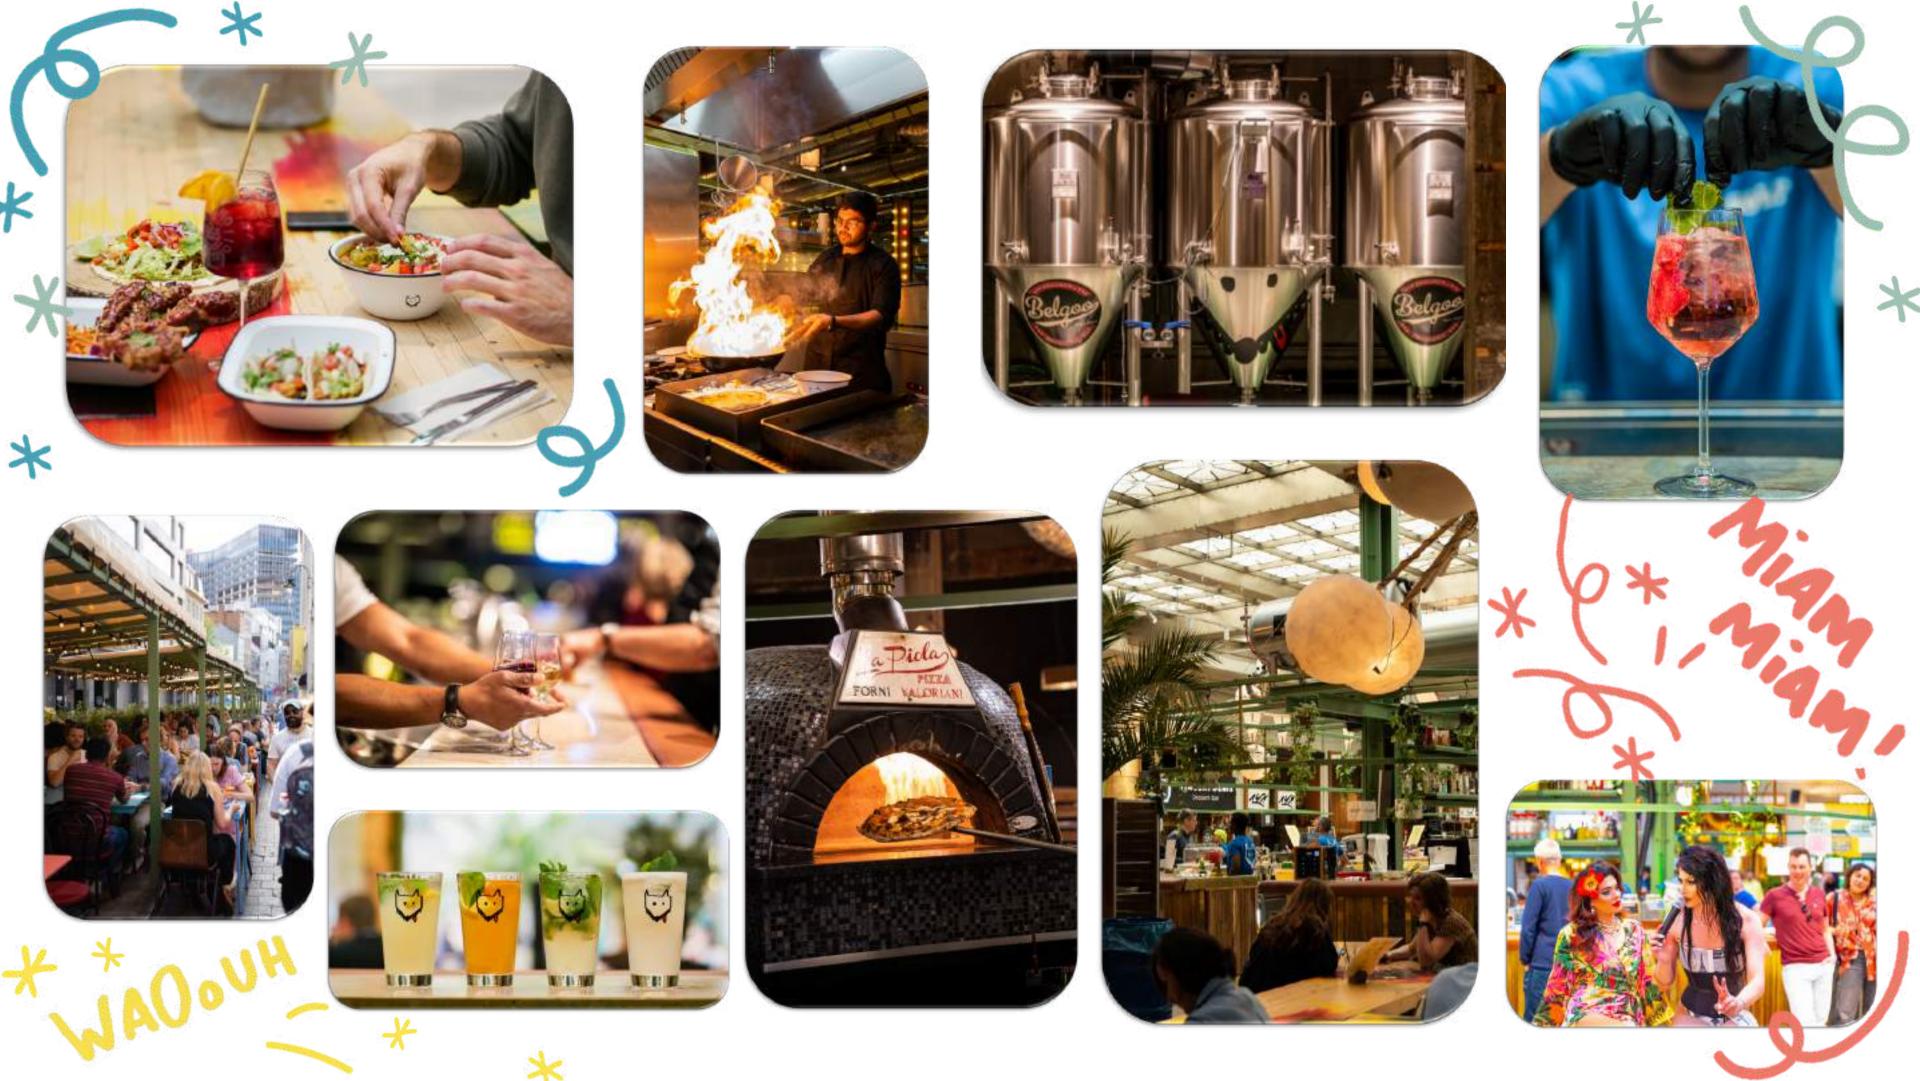

# **FODMARKET** BRUSSELS

BURGER

NOTRE CONCEPT Located in the heart of Brussels, just a short distance from the Grand-Place and the Rue Neuve, Wolf is an invitation to a culinary journey with its 17 restaurants, 2 bars, 3 event spaces, 1 microbrewery and 1 terrace.

Wolf is all about sharing and street food in a unique setting! It's also...

- The first Food Market in Brussels.
- 3 event spaces:
- Lounge
- Cantina
- Wolf Lab

The Wolf team will bring your every wish to life: corporate events, conferences, group meals and much more!