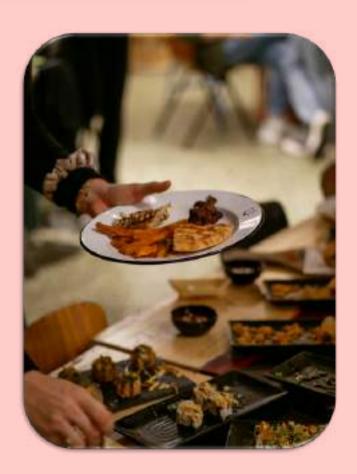

• **Open Bar** : Order as many drinks as you like!

• **Sharing Food** :Assortments of appetisers prepared by our restaurants, served as a buffet or on a tray.