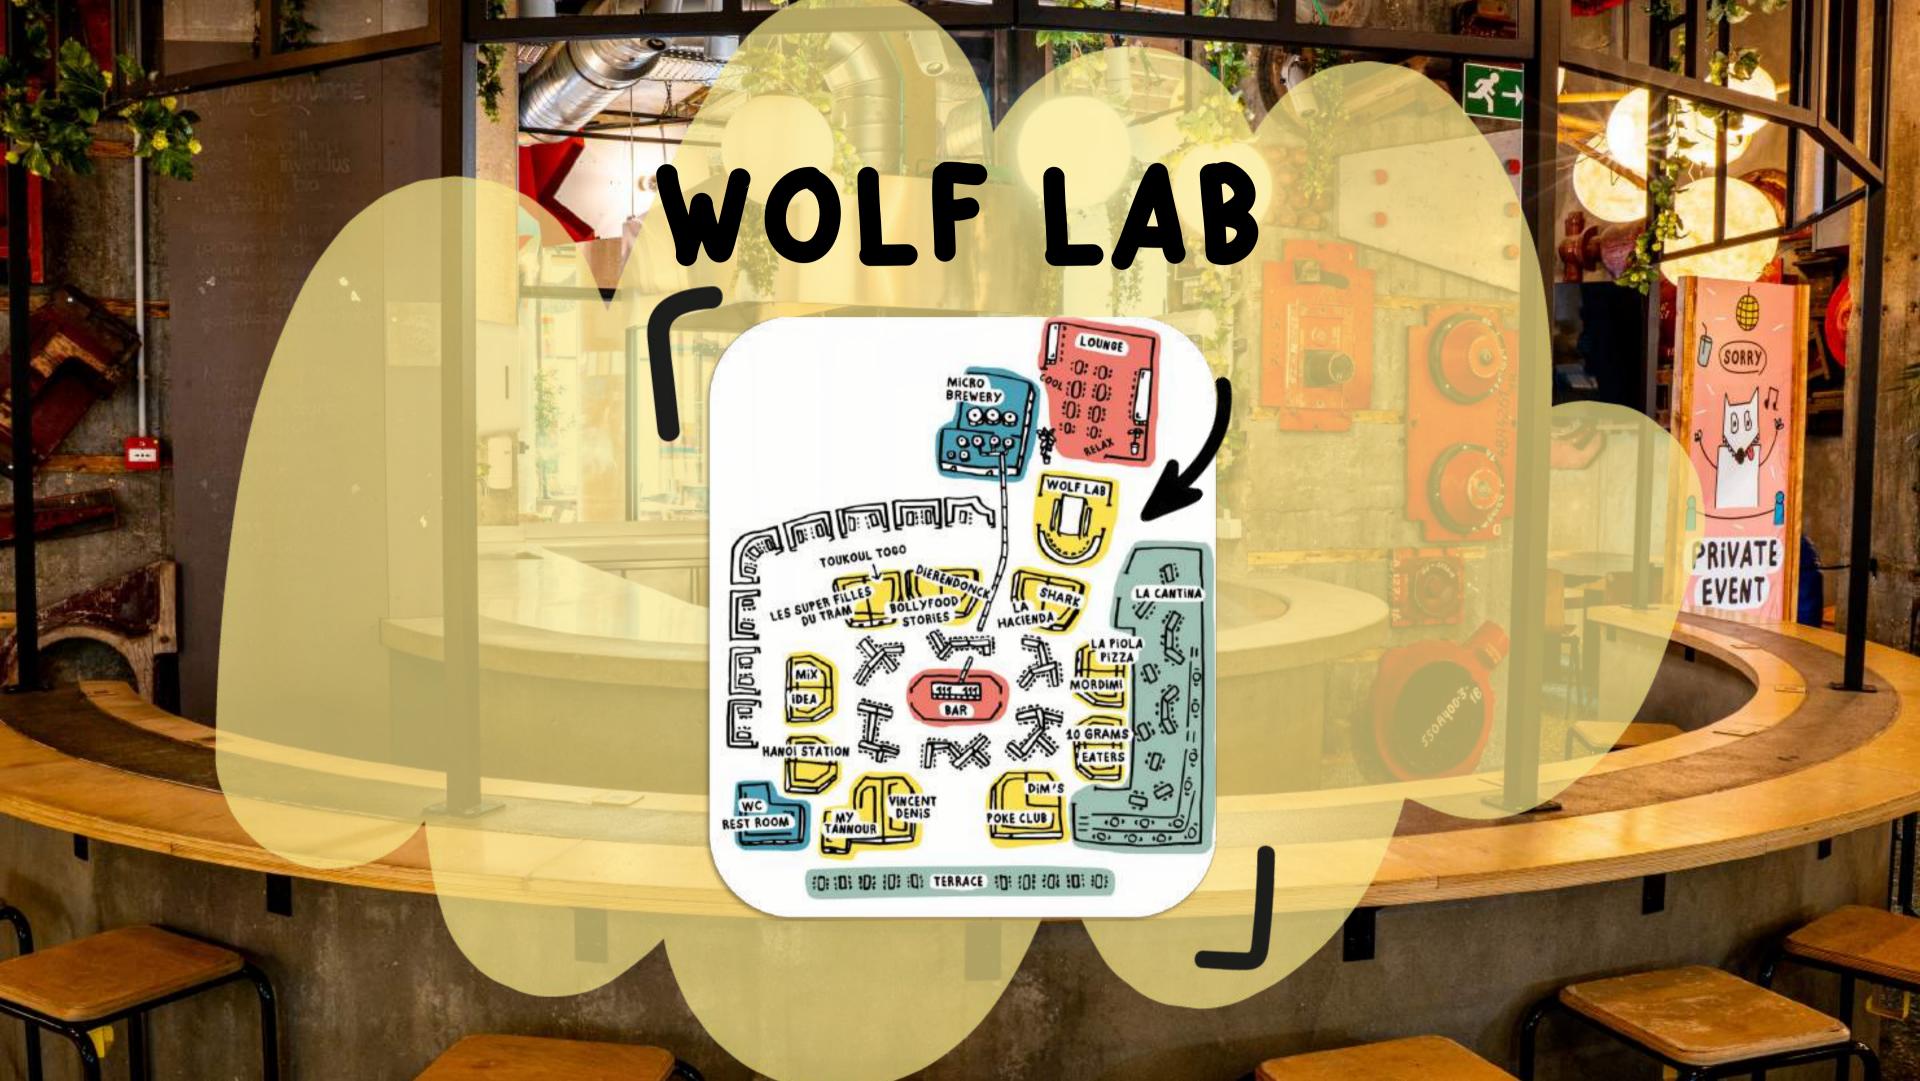

# **FODMARKET** BRUSSELS

BURGER

NOTRE CONCEPT Located in the heart of Brussels, just a short distance from the Grand-Place and the Rue Neuve, Wolf is an invitation to a culinary journey with its 17 restaurants, 2 bars, 3 event spaces, 1 microbrewery and 1 terrace.

Wolf is all about sharing and street food in a unique setting! It's also...

- The first Food Market in Brussels.
- 3 event spaces:
- Lounge
- Cantina
- Wolf Lab

The Wolf team will bring your every wish to life: corporate events, conferences, group meals and much more!

## WOLF LAB

A workshop? An improvised party with friends? Why not try our Wolf Lab?