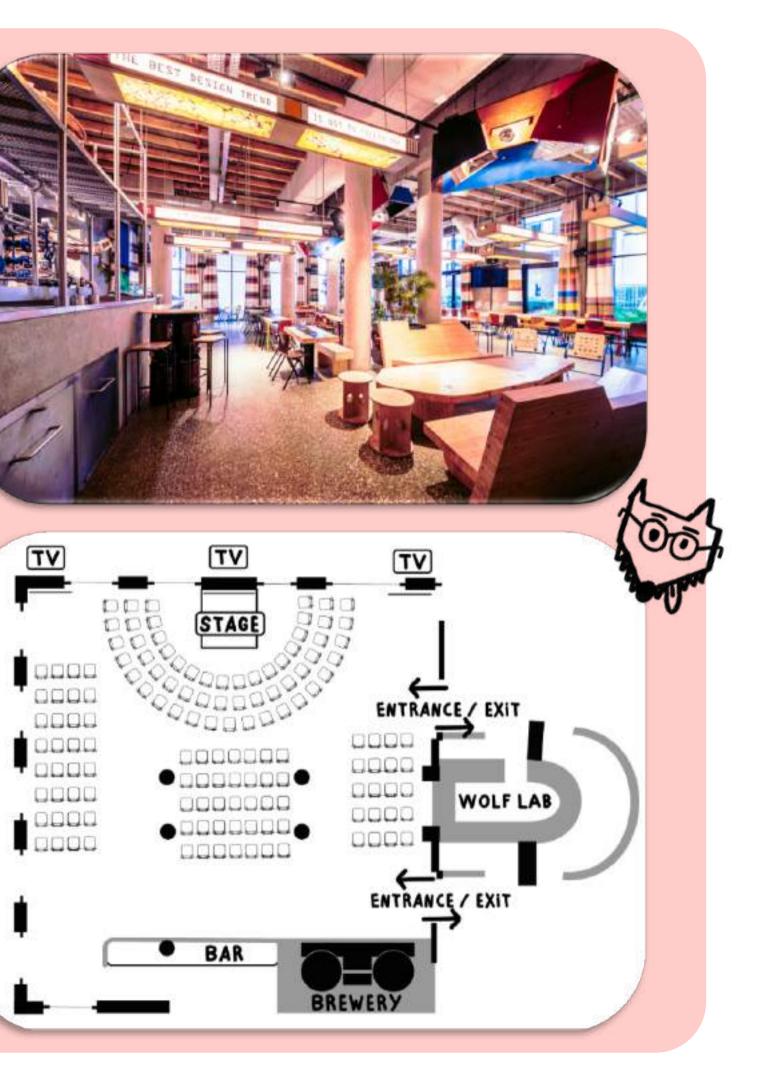

#### CONFERENCE / TEAMBUILDING

#### FACILITIES :

- 3 x 75-inch TV screens
- 2 microphones
- Possibility of adding a stage
- 130 seats

#### SERVICE :

- Presentations, conferences, teambuilding...
- Technical assistance
- Cloakroom

standing 180