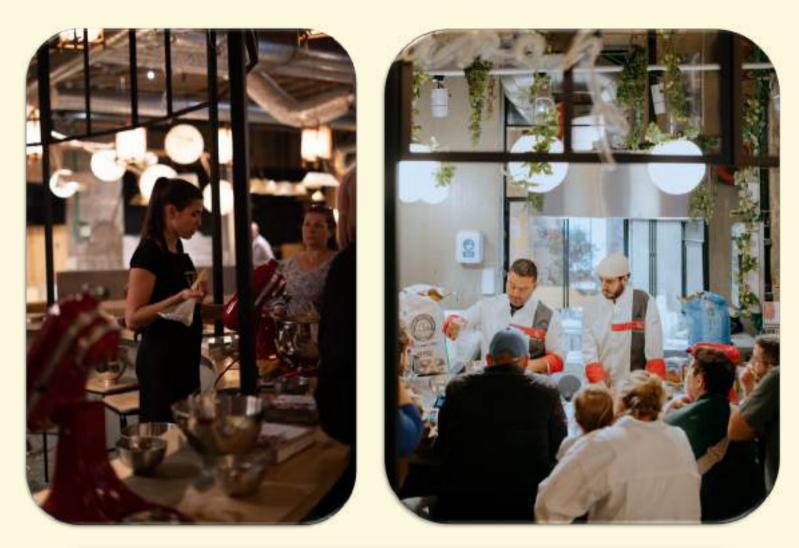

## WOLF LAB

A workshop? An improvised party with friends? Why not try our Wolf Lab?

#### FACILITIES:

- Fully equipped kitchen
- Circular table
- Wifi

#### **POSSIBLE ACTIVITIES :**

- Escape Cook
- Sushi Workshop
- Cocktails Workshop
- Private dining
- And much more!

STANDING

40

dining 20

• Wolf Card: A prepaid card, loaded with the amount you want, allowing you to discover the specialities of our 17 restaurants and our bar!