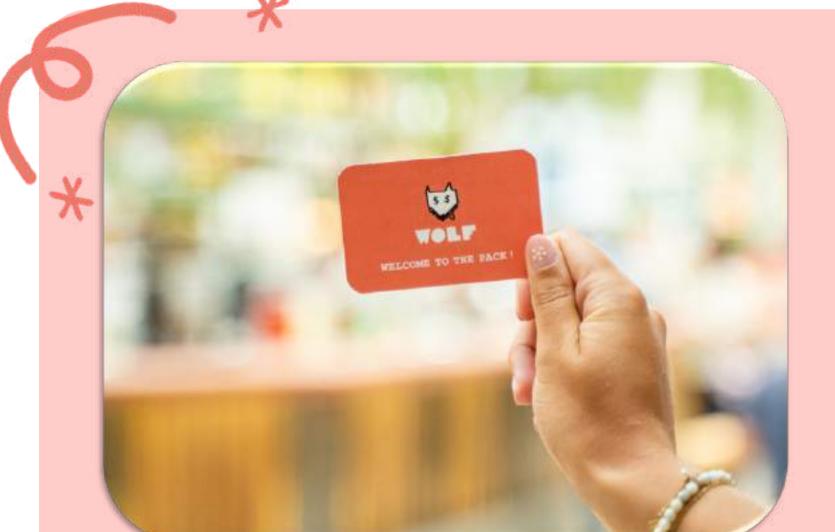

#### **POSSIBLE ACTIVITIES :**

- Escape Cook
- Sushi Workshop
- Cocktails Workshop
- Private dining
- And much more!

STANDING

40

dining 20

• Wolf Card: A prepaid card, loaded with the amount you want, allowing you to discover the specialities of our 17 restaurants and our bar!