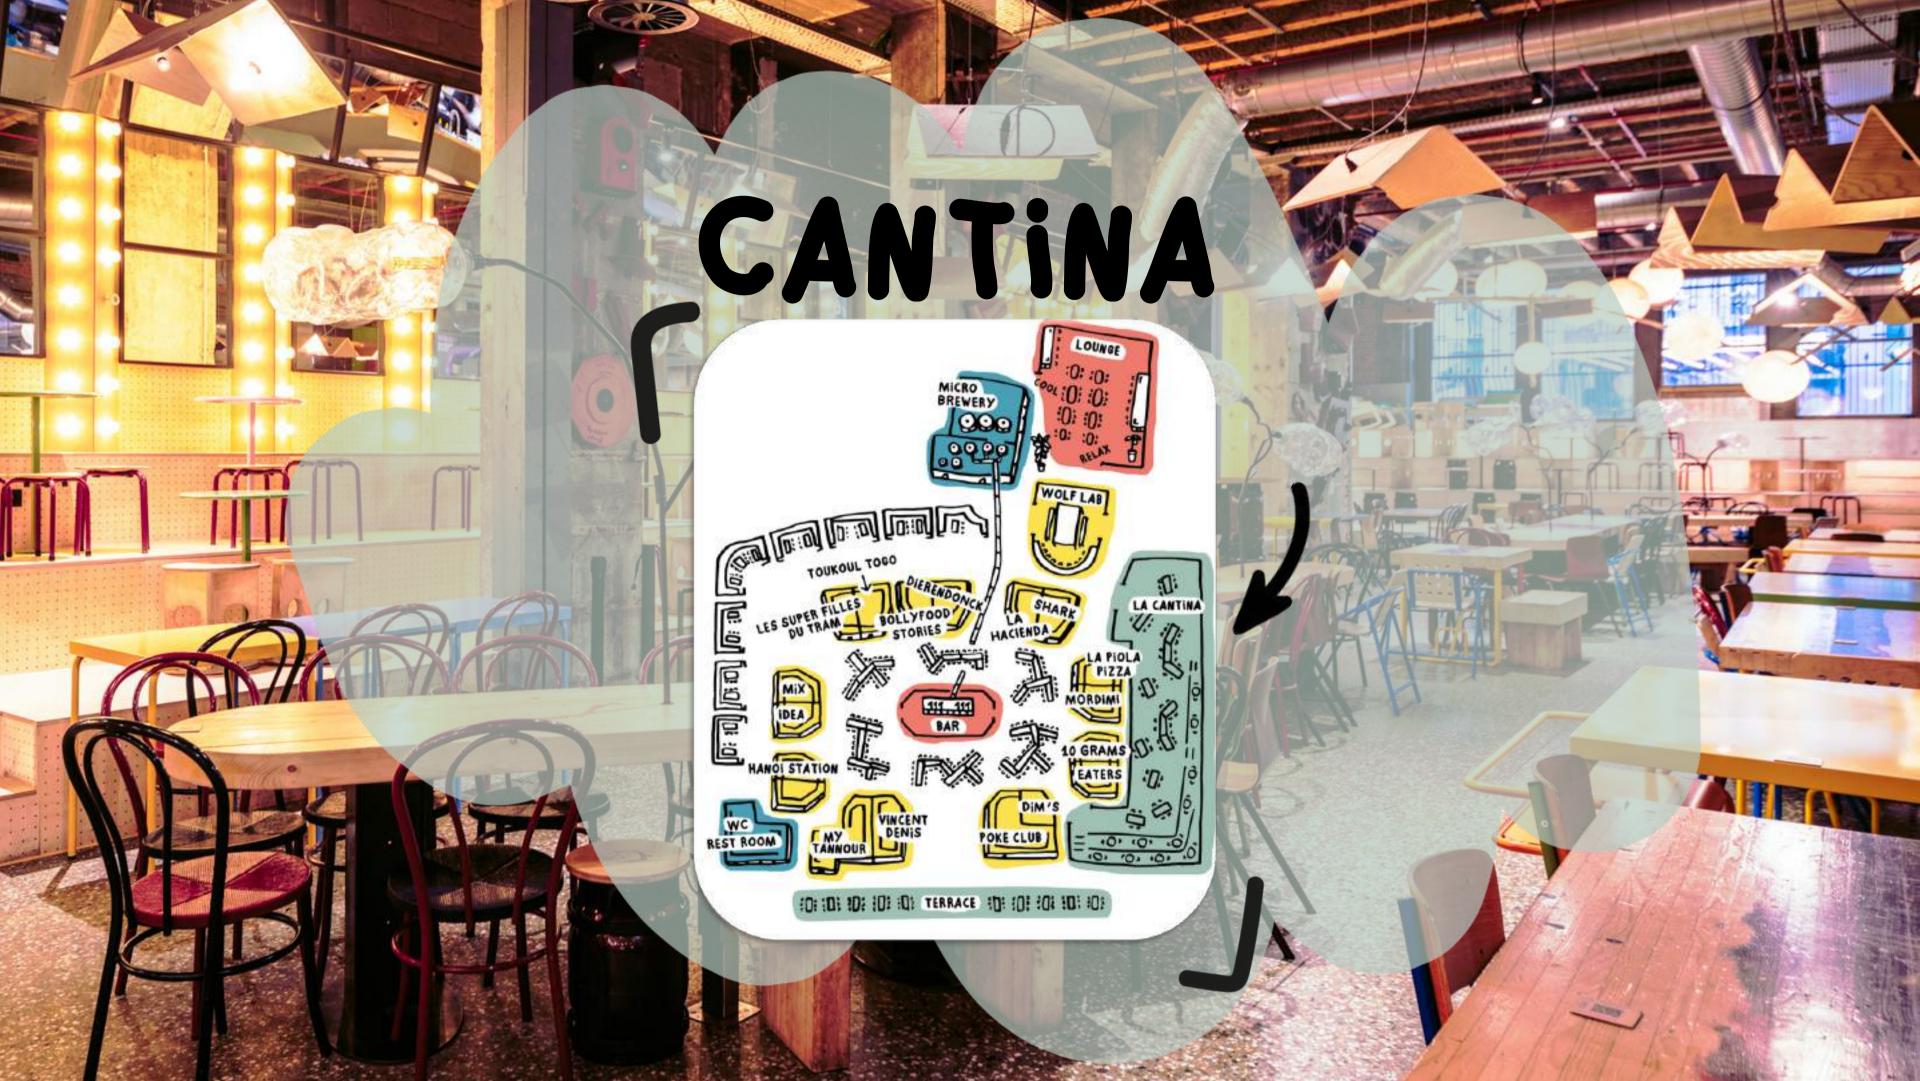

tation to a culinary journey with its 17 restaurants, 2 bars, 3 event spaces, 1 microbrewery and 1 terrace.

Wolf is all about sharing and street food in a unique setting! It's also...

- The first Food Market in Brussels.
- 3 event spaces:
- Lounge
- Cantina
- Wolf Lab

The Wolf team will bring your every wish to life: corporate events, conferences, group meals and much more!

Want a guided tour? It's through ...











# LOUNGE

#### GROUPE MEAL

#### FACILITIES :

Private bar Coffee machine Music Wifi

#### SERVICE :

Cloackroom

#### CONFERENCE / TEAMBUILDING

#### FACILITIES :

- 3 x 75-inch TV screens
- 2 microphones
- Possibility of adding a stage
- 130 seats

#### SERVICE :

- Presentations, conferences, teambuilding...
- Technical assistance
- Cloakroom





standing 180









#### FACILITIES :

- 2 private bars
- 2 microphones
- Wifi
- Music (independent of the rest of Wolf)

STANDING 360

#### SERVICE :

• Cloackroom

## CANTINA



ATH

DINING 300





OUH



## WOLF LAB

A workshop? An improvised party with friends? Why not try our Wolf Lab?

#### FACILITIES:

- Fully equipped kitchen
- Circular table
- Wifi

#### **POSSIBLE ACTIVITIES :**

- Escape Cook
- Sushi Workshop
- Cocktails Workshop
- Private dining
- And much more!



STANDING

40



dining 20













• Wolf Card: A prepaid card, loaded with the amount you want, allowing you to discover the specialities of our 17 restaurants and our bar!

• **Open Bar** : Order as many drinks as you like!



• **Sharing Food** :Assortments of appetisers prepared by our restaurants, served as a buffet or on