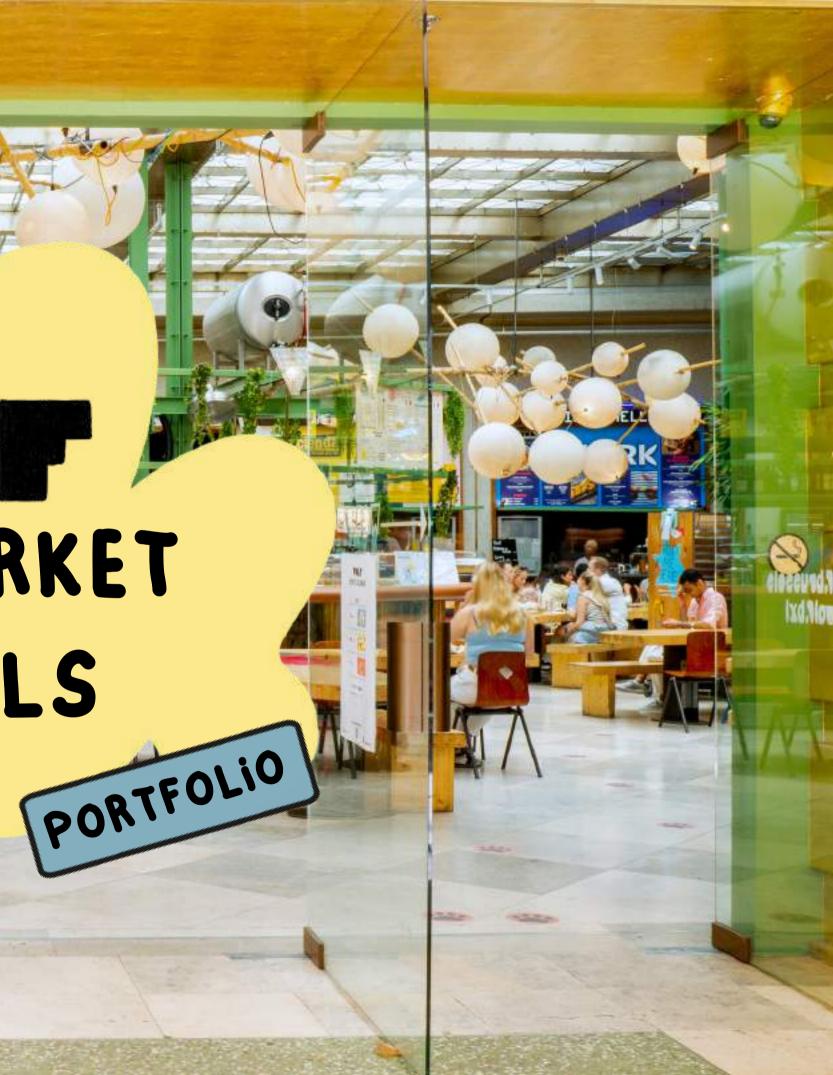

# **FODMARKET** BRUSSELS

BURGER

NOTRE CONCEPT Located in the heart of Brussels, just a short distance from the Grand-Place and the Rue Neuve, Wolf is an invitation to a culinary journey with its 17 restaurants, 2 bars, 3 event spaces, 1 microbrewery and 1 terrace.

Wolf is all about sharing and street food in a unique setting! It's also...

- The first Food Market in Brussels.
- 3 event spaces:
- Lounge
- Cantina
- Wolf Lab

The Wolf team will bring your every wish to life: corporate events, conferences, group meals and much more!