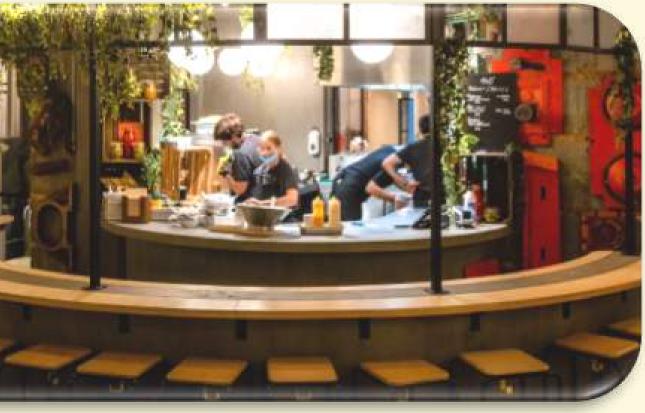

ne Music Wifi

#### SERVICE :

Cloackroom

#### CONFERENCE / TEAMBUILDING

#### FACILITIES :

- 3 x 75-inch TV screens
- 2 microphones
- Possibility of adding a stage
- 130 seats

#### SERVICE :

- Presentations, conferences, teambuilding...
- Technical assistance
- Cloakroom





standing 180









#### FACILITIES :

- 2 private bars
- 2 microphones
- Wifi
- Music (independent of the rest of Wolf)

STANDING 360

#### SERVICE :

• Cloackroom

## CANTINA



ATH

DINING 300





OUH



## WOLF LAB

A workshop? An improvised party with friends? Why not try our Wolf Lab?

#### FACILITIES:

- Fully equipped kitchen
- Circular table
- Wifi

#### **POSSIBLE ACTIVITIES :**

- Escape Cook
- Sushi Workshop
- Cocktails Workshop
- Private dining
- And much more!



STANDING

40



dining 20













• Wolf Card: A prepaid card, loaded with the amount you want, allowing you to discover the specialities of our 17 restaurants and our bar!

• **Open Bar** : Order as many drinks as you like!



• **Sharing Food** :Assortments of appetisers prepared by our restaurants, served as a buffet or on a tray.







### DISCOVER OUR ONLINE MENU!





CRAFTED BEER

TAP BEER

Saisonneke blord hoppy session als Bio Blosde Blosnekei IPA

3.00

3.00



### PRACTICAL INFORMATION:

|   | ADRESS :                                                       | <b>Contact</b> : |
|---|----------------------------------------------------------------|------------------|
|   | <ul> <li>Rue du Fossé aux Loups 48C, 1000 Bruxelles</li> </ul> | Cédrine Do       |
|   |