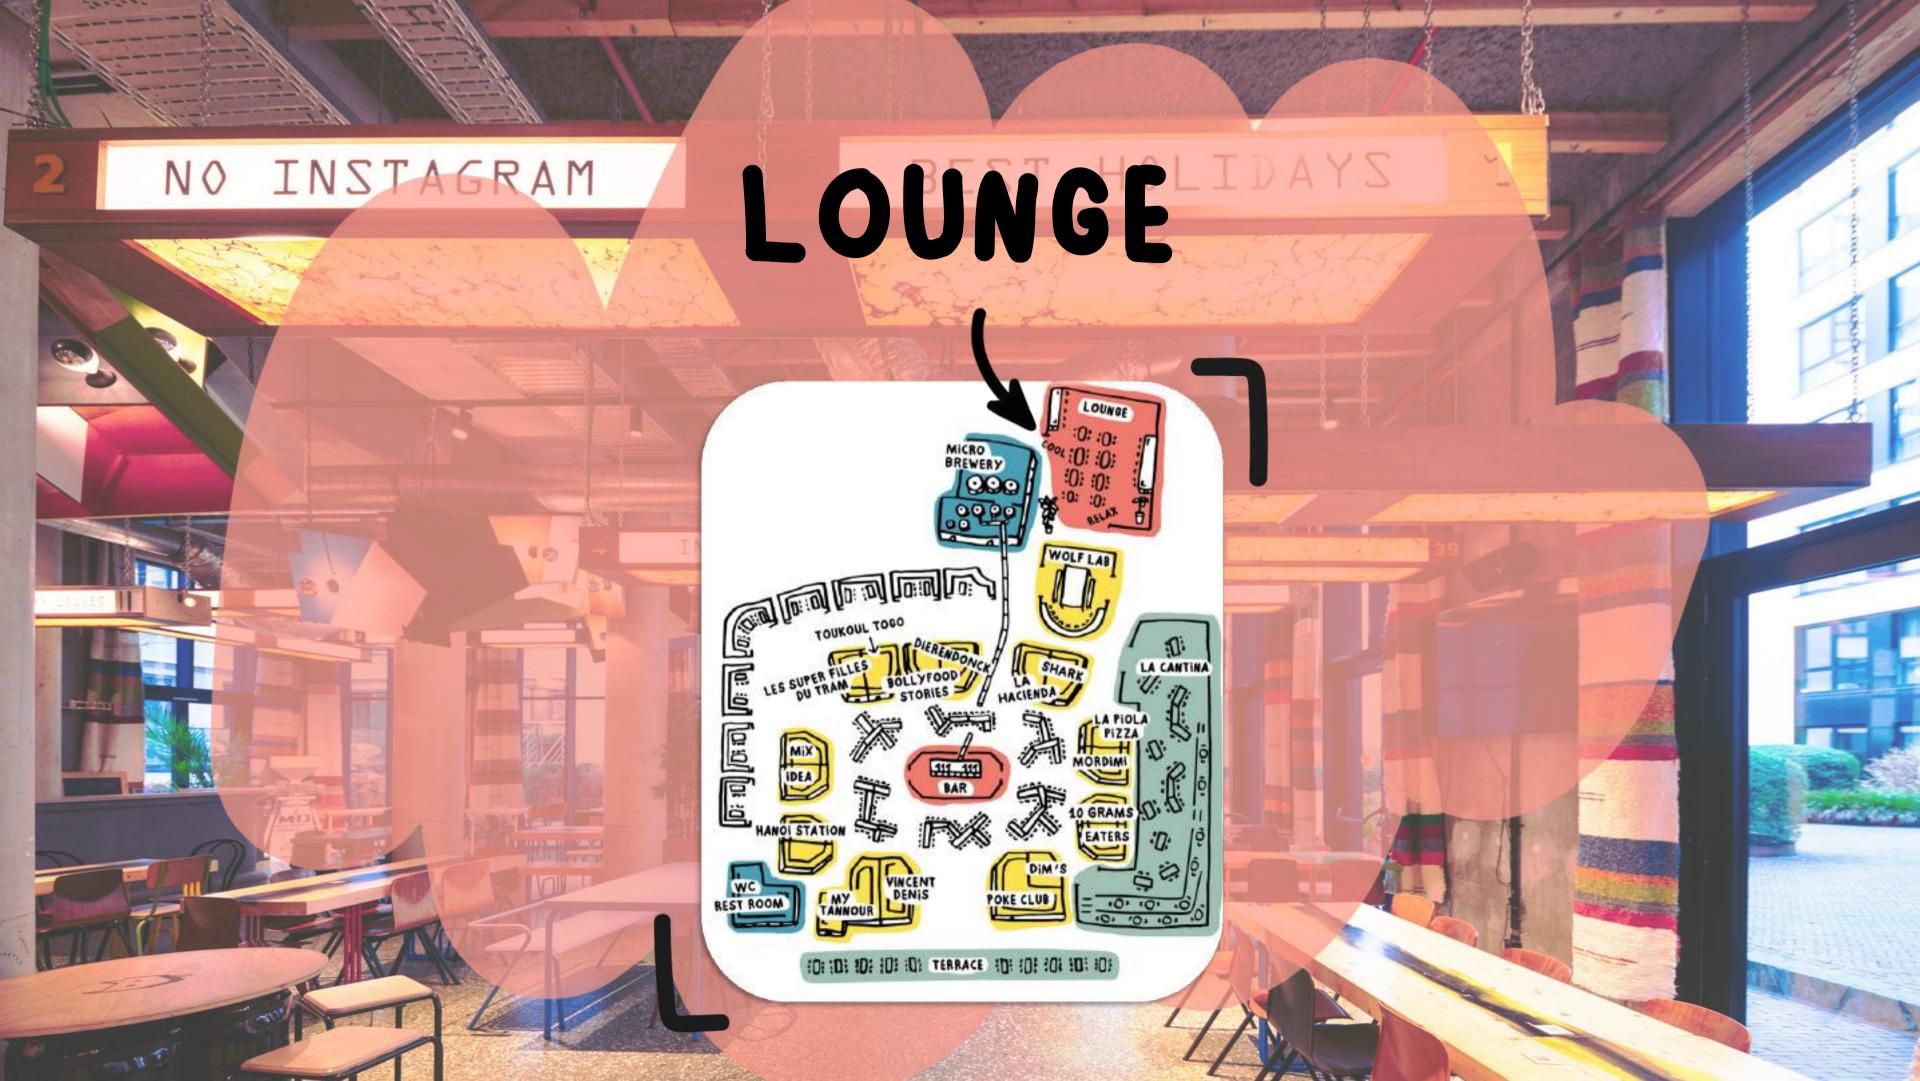

# LOUNGE

Wolf is all about sharing and street food in a unique setting! It's also...

- The first Food Market in Brussels.
- 3 event spaces:
- Lounge
- Cantina
- Wolf Lab

The Wolf team will bring your every wish to life: corporate events, conferences, group meals and much more!