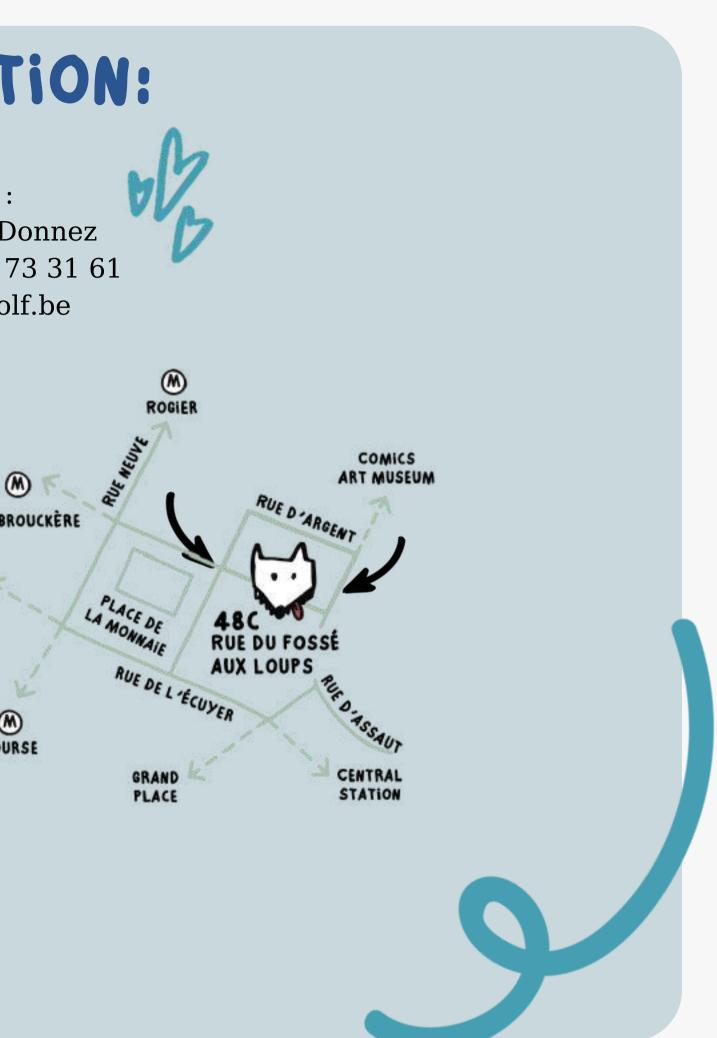

### PRACTICAL INFORMATION:

|   | ADRESS :                                                       | <b>Contact</b> : |
|---|----------------------------------------------------------------|------------------|
|   | <ul> <li>Rue du Fossé aux Loups 48C, 1000 Bruxelles</li> </ul> | Cédrine Do       |
|   |                                                                | +32 474 73       |
|   | ACCESSIBILITY :                                                | hello@wolf       |
| K | Metro: Lines 1 and 5 to De Brouckère stop                      |                  |
|   | Bus: Lines 29, 46 and 71 stop Arenberg                         |                  |
|   | Tram: 3 and 4 stop De Brouckère                                |                  |
|   |                                                                | (6)              |
|   | CAR PARK :                                                     | DE BROU          |
|   | • Q-Park Pachéco (5min)                                        |                  |
|   | <ul> <li>Interparking Ecuyer (5min)</li> </ul>                 | CATHERINE        |
|   | • Interparking Monnaie (2min)                                  |                  |
|   | 2200                                                           | K                |
|   | OPENING HOURS :                                                | (16)             |
|   | • Sunday to Thursday: 12pm-10.30pm                             | BOURS            |
|   | <ul> <li>Friday and Saturday: 12pm-11pm</li> </ul>             |                  |
|   |                                                                |                  |